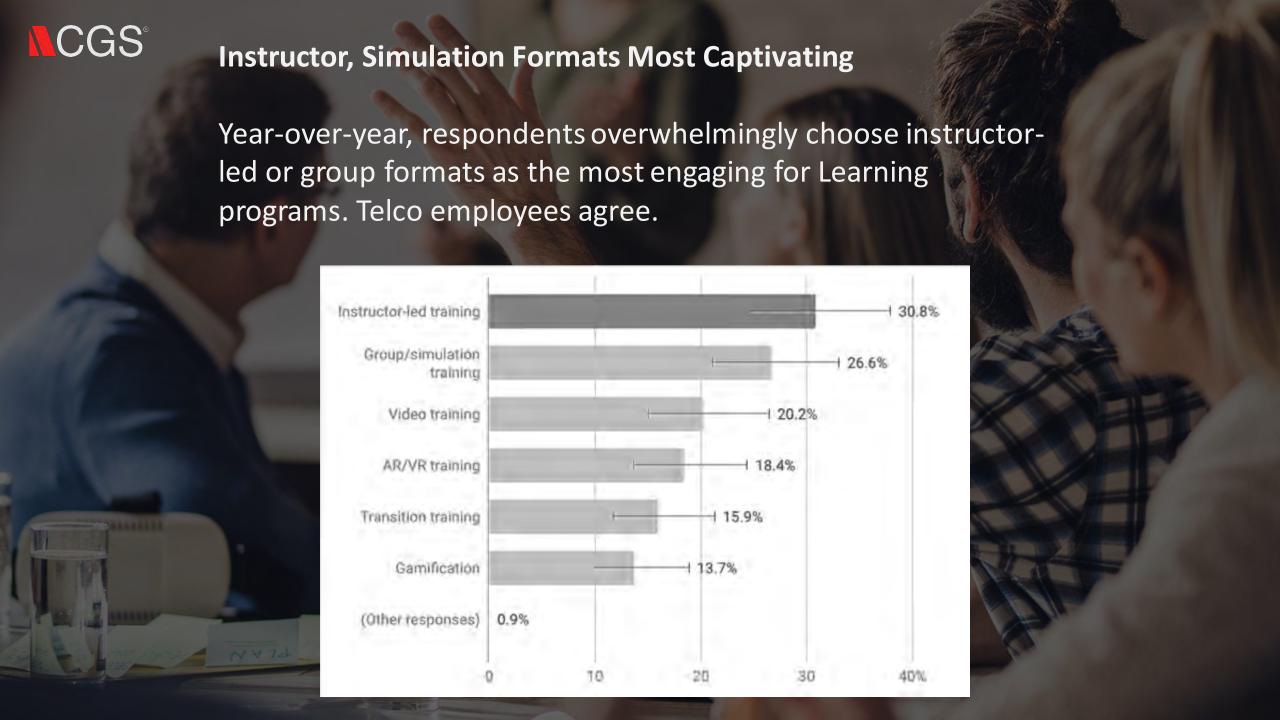

Telco employees rank
Training & Development as
the most important factor
when considering a new
job, after salary

66%

Of Telco employees are unsure that their onboarding processes clearly prepare them for their day-to-day tasks and responsibilities