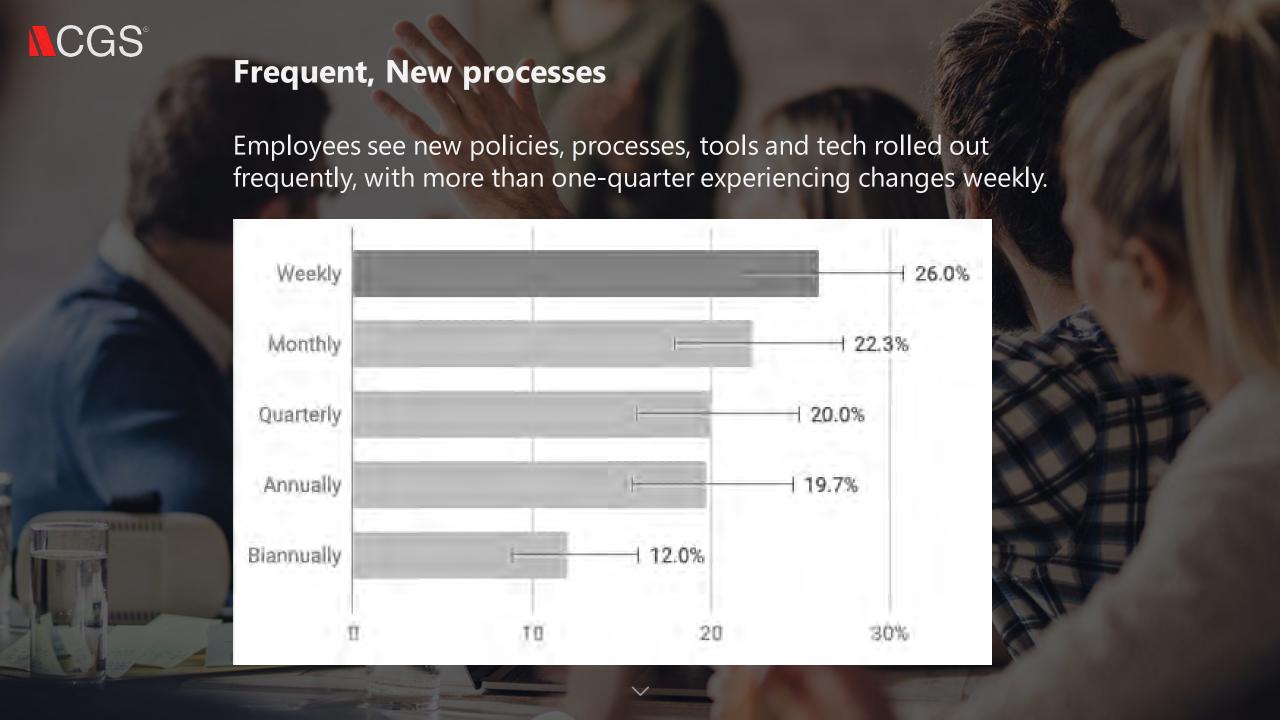

# KEY FINDINGS

Age is most likely to have a factor in the hospitality industry

48%

See new policies/ procedures rolled out on at least a monthly basis, with 26% stating that they see new policies/ procedures weekly #2