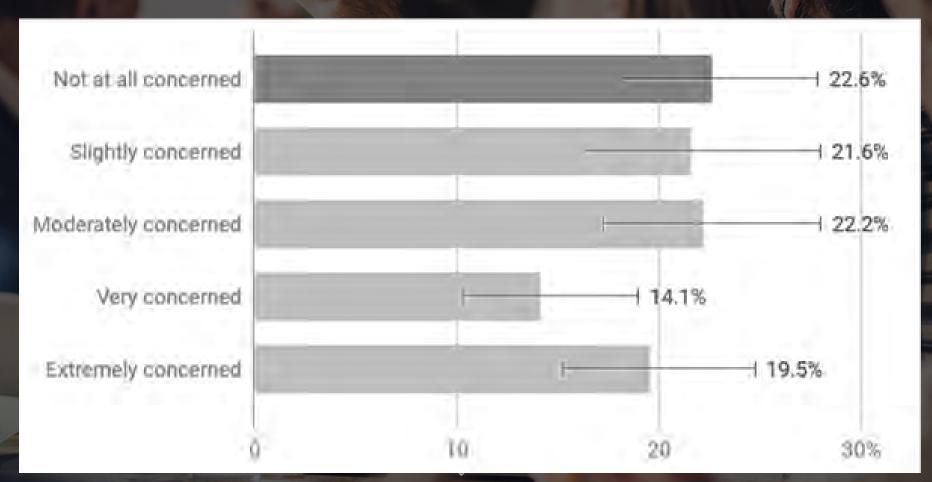

#### **Skills Are a Concern**

While more than 22% feel their skills are up to date, a vast majority of respondents note that they're uneasy about technical and interpersonal skills in a changing work environment.