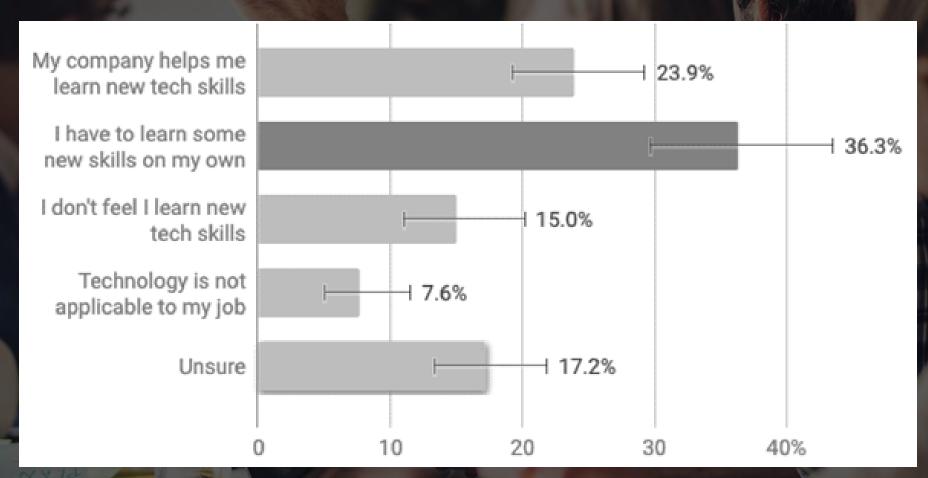

### **Employees Are on Their Own**

Over one-third of respondents said that they need to learn new tech skills on their own.