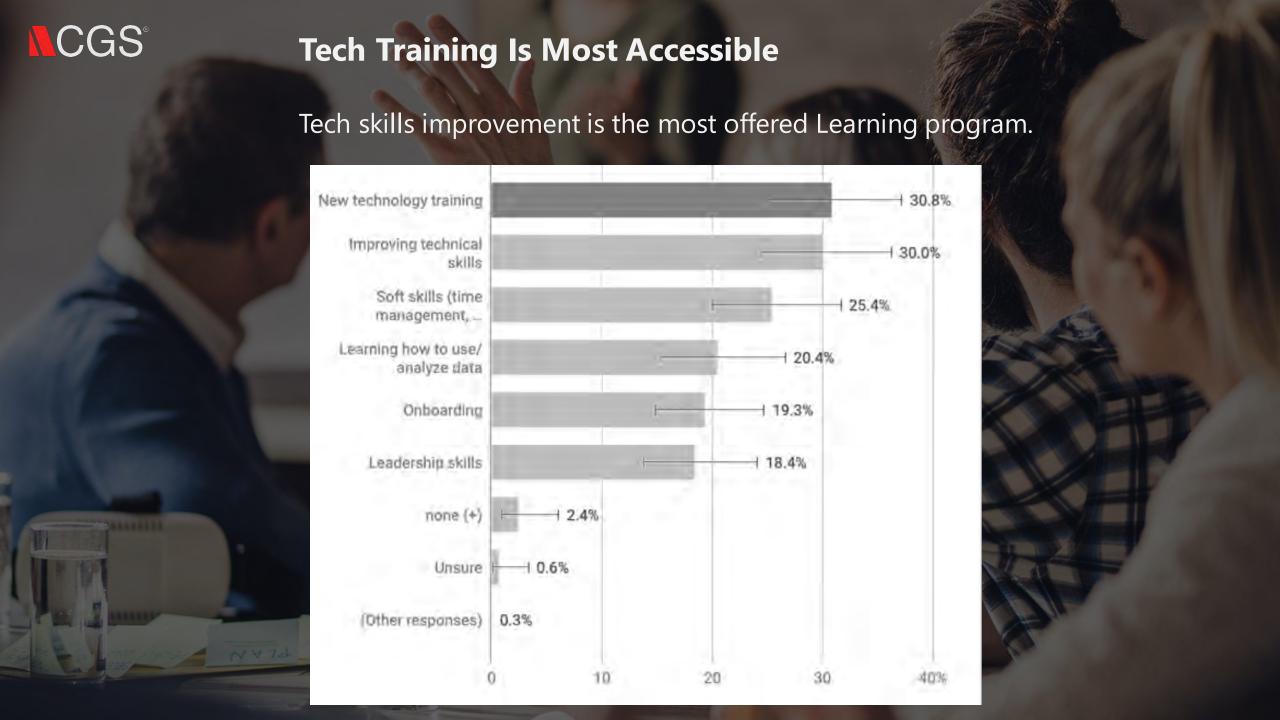

available sets of training: Tech Skills, New Tech & Soft Skills; yet employees want support in Leadership, Problem Solving & Data analysis.