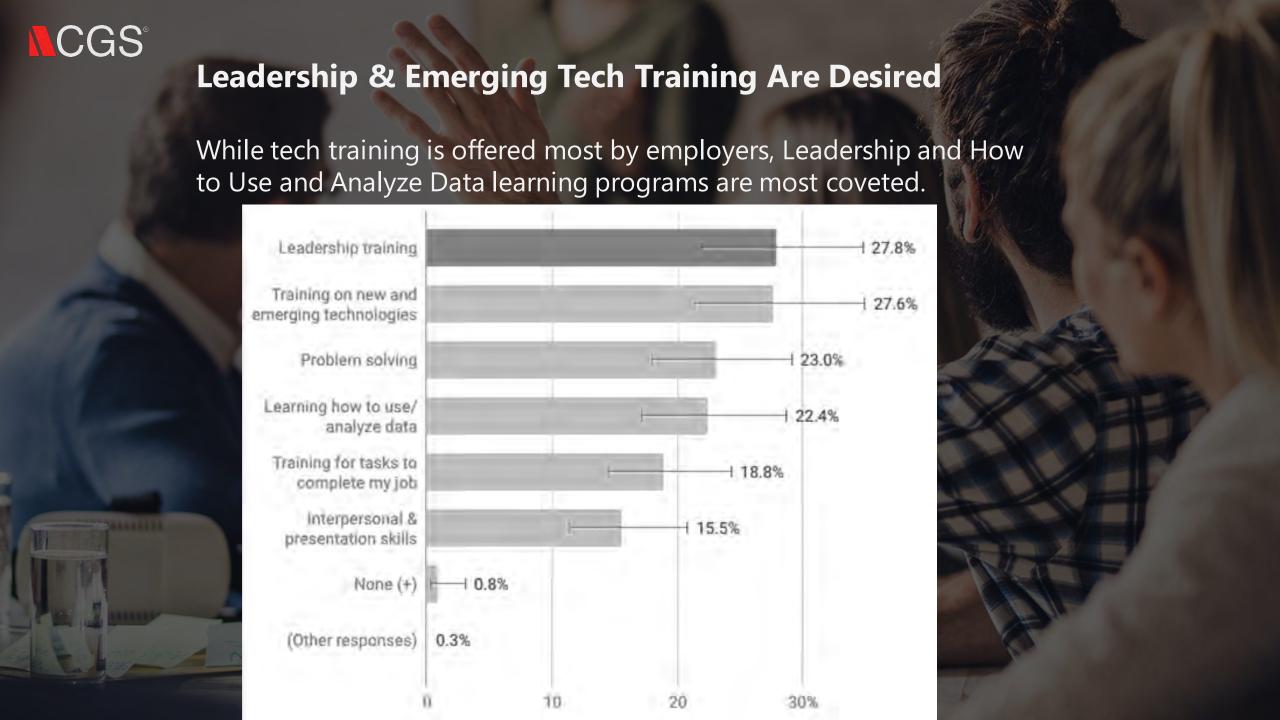

available sets of training: Tech Skills, New Tech & Soft Skills; yet employees want support in Leadership, Problem Solving & Data analysis.