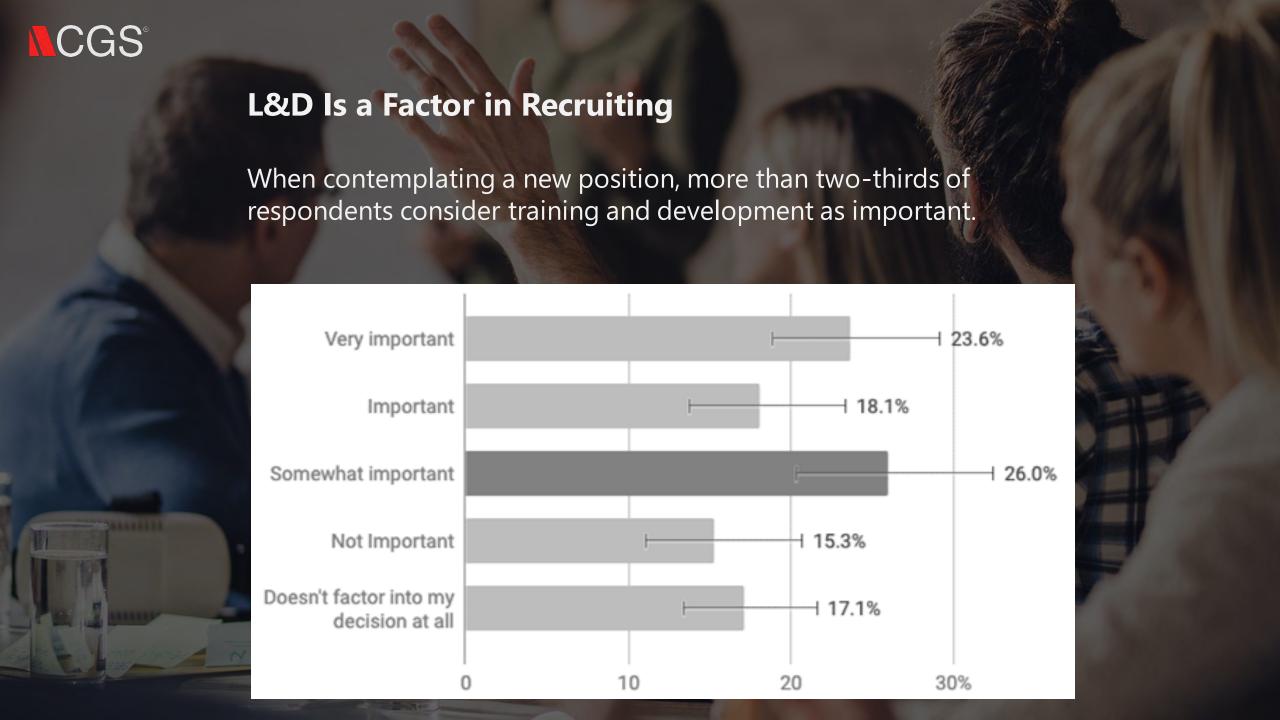

Telco employees rank
Training & Development as
the most important factor
when considering a new
job, after salary

66%

Of Telco employees are unsure that their onboarding processes clearly prepare them for their day-to-day tasks and responsibilities