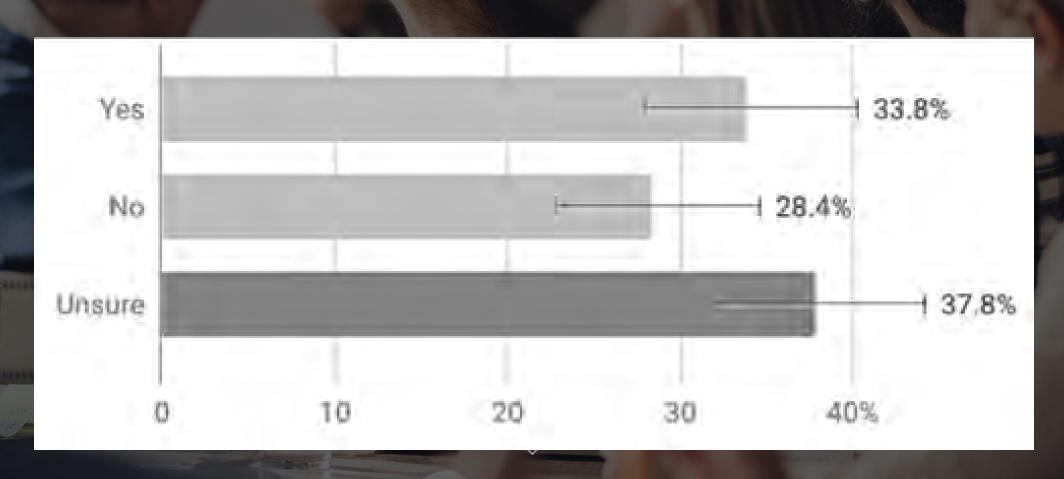

## **New Job, Cloudy Outlook**

When it comes to onboarding experience, nearly two-thirds of telecommunications employees felt unsure or disagreed that it set clear expectations.