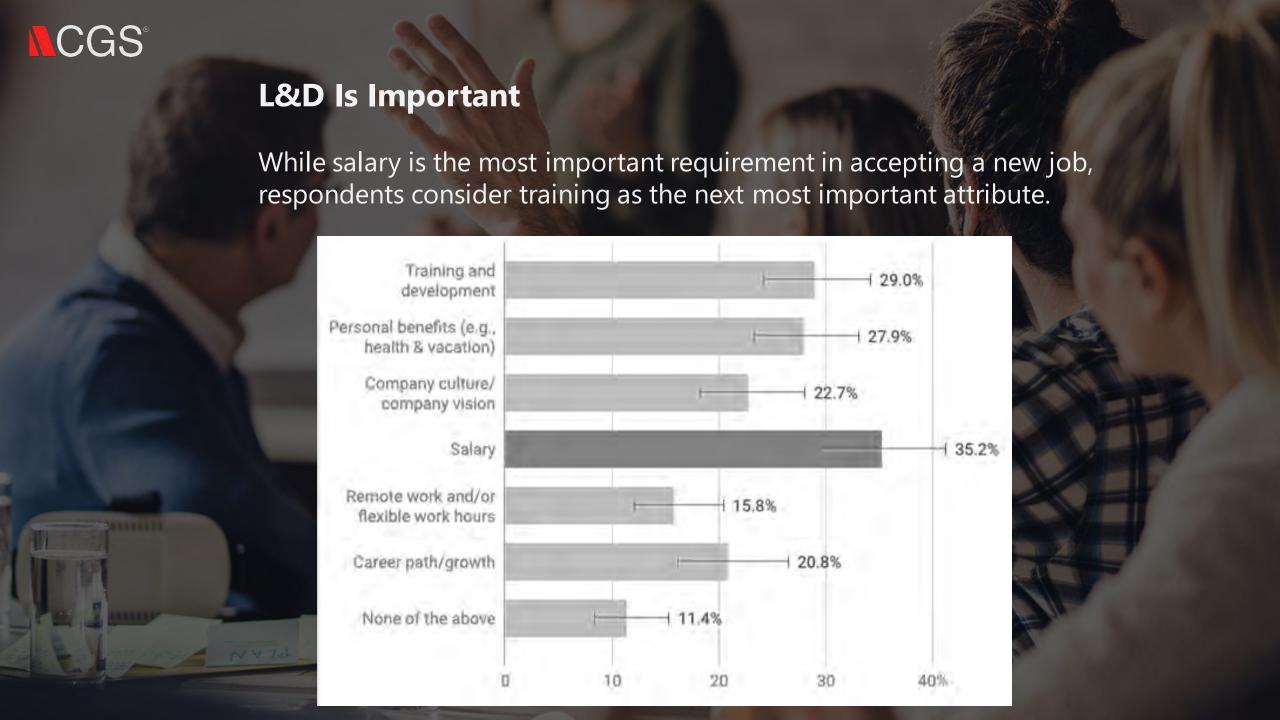

Telco employees rank
Training & Development as
the most important factor
when considering a new
job, after salary

66%

Of Telco employees are unsure that their onboarding processes clearly prepare them for their day-to-day tasks and responsibilities